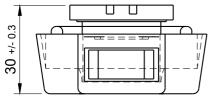

IMS™ Plastic Cover Dual Suspension 25mm Interchangeable Hardware Mount Exciter 20W 4 Ohm EX25PCDS-4

Note: All dimensions in mm