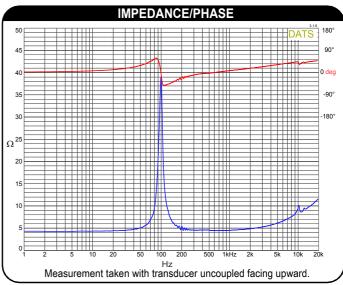

## **APPLICATIONS**

- · Electronic gaming machines
- Advertising signage
- Point-of-purchase displays
- Multimedia exhibits
- · Commercial distributed audio
- Kiosks
- Automotive audio

1/3rd octave smoothing - measurement taken with transducer adhered off-center on a 12" x 12" x ½" foam core board in an infinite baffle setup.

Note: This information is for comparison purposes only, the actual frequency response will depend on many factors of which the diaphragm being the greatest contributor.