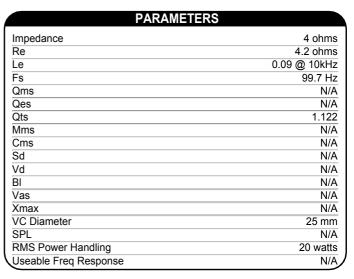

## **FEATURES**

- Exclusive IMS Interchangeable mount allows you to A/B test different exciters
- · Rare-earth neodymium motor and a proprietary two-layer voice coil
- 20 watt RMS power handling