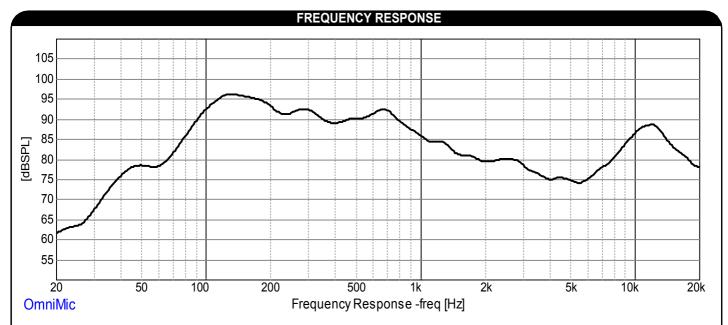

## **APPLICATIONS**

- · Electronic gaming machines
- Advertising signage
- Point-of-purchase displays
- Multimedia exhibits
- · Commercial distributed audio
- Kiosks
- Automotive audio

1/3rd octave smoothing - measurement taken with transducer adhered off-center on a 12" x 12" x ½" foam core board in an infinite baffle setup.

Note: This information is for comparison purposes only, the actual frequency response will depend on many factors of which the diaphragm being the greatest contributor.