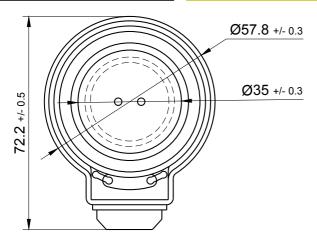

IMS™ Plastic Cover Dual Suspension 25mm Interchangeable Hardware Mount Exciter 20W 4 Ohm EX25PCDS-4

Note: All dimensions in mm